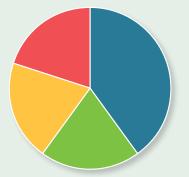

#### Sector/industry specialization:

- Supply of non-clerical labour 40%
- Professional offices and agencies 20%
- General Trucking 20%
- Other Services 20%